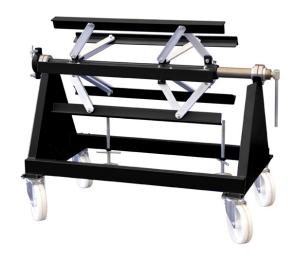

## **Technical details**

Braking system to modulate the speed at which the metal unwinds.

The wheel brakes lock the decoiler in place. Stabilisation legs to prevent any tipping. Adjustable hub diameter For tubes and coils with a maximum width of 1 m

Mounted on 4 high resistance wheels, 2 of which have brakes

Actions: To move materials

Trades: Metal